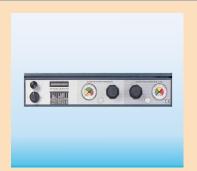

#### **SCOPE OF SUPPLY**

- 100KV Integrated Moulded Corona Gun
- Electro pneumatic control panel having Smart Tracker Peak Performance Monitor & suitable for Corona & Tribo Guns
- 100gms Sampling Cup
- Flat spray muzzle and nozzle
- Metallic Muzzle
- All accessories for startup

### **SPECIFICATIONS**

Size : 27 x 9.5 x4.5cm

Weight : 8 kgs

Input voltage :Selectable

220V/230V/110V

50/60Hz, 50VA

Max Input pressure : 7 bar

**CONTROL PANEL** 