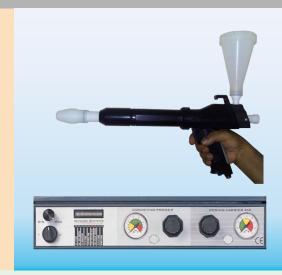

## POWDER SPRAY GUN

# WITH STANDARD ACCESSORIES WORLDWIDE FAVOURITE AMONGST POWDER MANUFACTURERS

#### **SCOPE OF SUPPLY**

- 100KV Integrated Moulded Corona Gun
- Electro pneumatic control panel having Smart Tracker Peak Performance Monitor & suitable for Corona & Tribo Guns
- 100gms Sampling Cup
- Flat spray muzzle and nozzle
- Metallic Muzzle
- All accessories for startup

### **SPECIFICATIONS**

Size : 27 x 9.5 x4.5cm

Weight : 8 kgs

Input voltage :Selectable

220V/230V/110V

50/60Hz, 50VA

Max Input pressure : 7 bar

**CONTROL PANEL** 